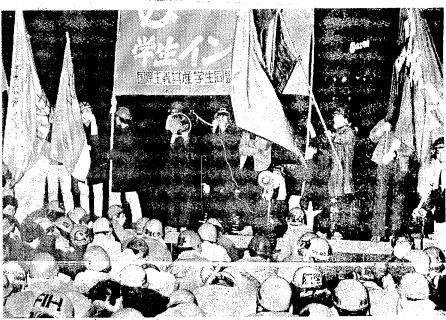

## Entrance Ceremony Held at Hiyoshi

The entrance ceremony of nation-wide campus struggles Preceding to "Okinawa Day", Keio University was held at the since 1968.

Hiyoshi Memorial Hall, in Yoko
Concerning only Keio Universe each department was held with

ama, on April 6. sity, the university's authorities slogans, "Win the Okinawa About 7,000 freshmen were ad- are promoting the revisement of struggle" and "Smash the Japan-About 7,000 freshmen were admitted to enter the Keio University. After that, the Orienment and removed the school University from April 21 to 24. tation for freshmen was held in buildings of the Department On April 24, the students all the Hiyoshi Campus from April of Technology from Koganei, campus mass meeting of Hiyoshi 6 to 9. About 260 circles joined Tokyo to the Hiyoshi camus in it. The Orientation Executive pus last December. Neverthe-Committee of this year intended less, we must not allowed ourtooperate it not as a welcomeser's selves to be sophisticated to the mass meetings, the resolution, party but as a creative one. The authorities, not thinking of the "One week strike from April Committee intended to develop aim of the authorities to divide 25 to May 1", was adopted. The Orientation, denying the illusion general university in Hiyoshi constructed, the lectures of each of established circle activities, Campus and a special university department was held as usual. of established circle activities, Campus and a special university department was held as usual in concerning with present situa- organized by graduated students. Thus the aim of this strike was

#### Okinawa Struggle af Keio University

ed what they should be. Also or classes together with fresh- organized by about 600 students joined for the rally at Meiji Park and staged demonstrations to Hibiya Park via Akasaka and Toranomon. But each of them Park in Tokyo, demanding "The reversion of Okinawa, the Unit-instant unconditional total return and States has a staged as tions, and their actions halted the key stone in the Far East. The operations of the Japanese National Railway's lines for reversion of Okinawa, the Unit-instant unconditional total return and States has a state of the demand for the National Railway's lines for reversion of Okinawa, the Unit-instant unconditional total return and States has a staged as tions, and their actions halted the key stone in the Far East. National Railway's lines for reversion of Okinawa, the Unit-instant unconditional total return and States has a staged as tions, and their actions halted the key stone in the Far East. National Railway's lines for reversion of Okinawa, the Unit-instant unconditional total return and States has a staged as tions, and their actions halted the contractions of the Japanese Park in Tokyo, demanding "The reversion of Okinawa, the Unit-instant unconditional total return and States has a staged as tions, and their actions halted the contractions of the Japanese Park in Tokyo, demanding "The reversion of Okinawa, the Unit-instant unconditional total return and States has a staged as tions, and their actions halted the operations of the staged and the contraction of the staged as tions, and their actions halted the operations of the staged as tions, and their actions halted the operations of the staged as tions, and their actions halted the operations of the staged as tions, and their actions halted the operations of the staged as tions, and their actions halted the operations of the staged as tions, and their actions halted the operations of the staged as tions, and their actions halted the operations of the staged as tions.