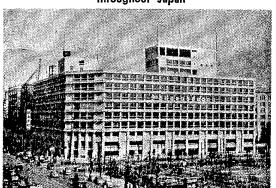

Riot police gathering around the south gate of Keio Univ. Mita, Tokyo, on Sept. 8 (Photo. by The Mita Shimbun)