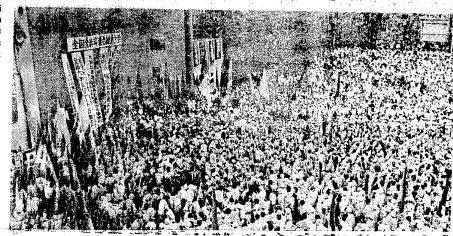

# Zenkoku Zenkyoto Rally Held at Hibiya

On September 5, 20,000 Students in the Organizational Assembly of Zenkoku at Hibiya Outdoor Concert Hall, Tokyo.

The inaugural mass meeting ter the attack by the Subversive about future of the National for all taking part in the meet- the struggle of Okinawa". ing and strictly checked their Hibiya Park

cals, jointed in the meeting. It year. exceeded all expectations.

"Battle with all Asians", "Shatter the operation of the university", "Win the struggle of all national universities" "Shat-

(National Federation of All- "Win the struggle of Oct. 10 Struggle Committees. Campus Jöint Struggle Commit- (rally to mourn Yamazaki) and

handbags) at every entrance of out the battle to stop Sato's onstration ended tranquilly. visit to the U.S. and to shatter Twelve thousand students in the U.S.-Japan Security Treaty all, including each seat, repre- and to shatter the treaty with sentatives of Okinawa, high-use of force since the struggle school boys and non-sect radi- at Haneda the year before last

On Sept. 5, 12,000 students of League; Socialist Student Front, sects, but Keio Zenkyoto (All Campus Joint Communist Student League, nothing but a bogus union.

truggle Committee) from each Anti-imperialism student Com
truggle Tomographic Community of their in special students against the Japan-U.S. Security Treaty next ments into the political struggle movement is the quality of their in special struggle of the computation. movement is the quality of their in spite of Middle Core intenof the masses.