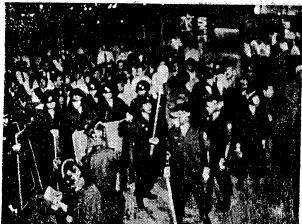

Riot police gathering around the south gate of Keio Univ. Mita, Tokyo, on Sept. 8 (Photo. by The Mita Shimbun)