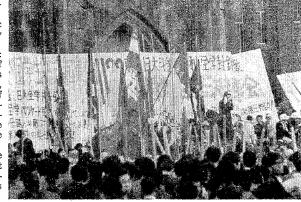

# **Tokyo Univ. Bogs Down: Factional Dispute Escalates**

On Nov. 22, the students of both anti and pro-Yoyogi Zengakuren gathered on Hongo campus of Tokyo University.

On Nov. 1, President Ohkochi's On Nov. 8, the professors who esignation manifested his re-participated in the collective sponsibility for the struggle inbargaining went off one after Tokyo Univ. At the same time, another and only two professors the resignation of Prof. Toyo-remained. In front of this hall, On Nov. 19, the prelimary kawa, former Dean of the Facul- some 350 professors held a negotiation between Acting of two, Andrew and Prof. Ueda, meeting against the illegal deten- President and J.C.P. students laws are amended as soon as former Direction of Tokyo Hos- tion and protested the students was held. And at about 11:00 possible. On Nov. 22, several thousand was such that billectrol of rokyo with the new school Faculty Campus Joint Liberal articles, but it was made clear students of All Campus Joint authorities would be established Arts lashed from 3 p.m. to 9 p.m. that there were still many op-Struggle Comittee of Nihon Uni- by Nov. 5 taking the place of and then the students blockaded positions. In the students meet-versity and Tokyo University old deans of the departments, the hall of teaching staffs. Final- ing of the Faculty of Engineer-bald on more and the students of All Campus in Article at a staff. Final- ing of the Faculty of Engineer-bald on the students of All campus in Article at a staff. Final- ing the proposed acquirest at the students blockaded positions. In the students meet-bald on the students of All Campus in Article at a staff. Final- ing the proposed acquirest at the students blockaded positions in the students block at the students block at the students block at the students block at the proposed acquirest at the students block at the student at the students block a held a mass meeting in plaza in- At night the students of All Cam- ly at 11 p.m. the school authori- ing, the proposal against all-front of Yasuda Hall on the pus Joint Struggle Council block- ties rejected the collective bar- campus blockades was approved

On Dec. 14, about 500 stu- down. The origin of this dispute sented to hold an open prelimi- tion and answer about demands ing students." forums. The campus was filled with the visitors in and out of the been doubts as to whether there university, especially on Satur-day, 23rd and Sunday, 24th. Many clubs and seminars on a long strike from July 5 bargaining on management of line and seminars on a long strike from July 5 bargaining on management of line and seminars on a long strike from July 5 bargaining on management of line and seminars on a long strike from July 5 bargaining on management of line and seminars on a long strike from July 5 bargaining on management of line and seminars on a long strike from July 5 bargaining on management of line and seminars on a long strike from July 5 bargaining on management of line and seminars on a long strike from July 5 bargaining on management of line and seminars on a long strike from July 5 bargaining on management of line and seminars on a long strike from July 5 bargaining on management of line and seminars on a long strike from July 5 bargaining on management of line and seminars on the seminars of line and seminars on the seminars of the seminars on the seminars on the seminars of the seminars on the seminars on the seminars on the seminars of the seminars on the seminars of the bargain the seminars of the seminars of the seminary seminars of the seminary semin Many clubs and seminars, on a long strike from July 5 bargaining on management of ly been managed. Against this the Japan Communist Party would be the key to the trouble hich pursued cultural creative- to November 2. Student Hall. But the talks broke the students strongly protested. students, and decided to do the of Tokyo University.