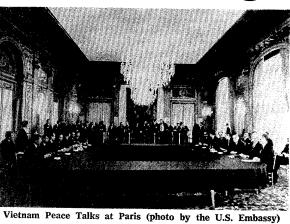

Towards Unification of Vietnam of the U.S. and Peace want the South announced through T.V. on October 31 that the U.S. has stopped North-bombing communized as Communist China or democratized as the pletely and that Saigon Government shall join in the Paris U.S. and the North Vietnam. Therefore the U.S. and the North Vietnam understand that there is no solution and the South Viet instable government like that of direction of stopping the war proceeds into the new solution and the South Viet nam can expect to make a

#### **Towards Unification of Vietnam**

cratic and unified nation.

Conference. Here the Vietnam understand that there is no Vietnam, they fear that the desolated economy, the direction of stopping the war nam can expect to make a the present Laos. For they and seeking peace. We have combined government of these political groups. In doing this, ernment of South) are connationalism should be important fronted with each other and a the Vietnam War in the axis to tie up these political groups, weak thread of nationalism of coordinates of neutral policy. So we will think here of what political form Vietnam history was a history take after the Vietnam Should of invading by old China, France aiming at a true unification. South are to the strong allied government in the axis of condinate, the new Vietnam can be placed. First the South pendently in the North and the political power step by step. The state of alfairs, they must be placed. First the South with the North and the political power step by step. The state of alfairs, they must be placed. First the South Vietnam can be placed. First the South with the North and the political power step by step. The state of alfairs, they must or the strong will to continue inde-placed. First the South Vietnam can be placed. First the South vietnam can be placed. First the South pendently in the North and the political power step by step. The state of alfairs, they must or the strong state of alfairs, they must or the strong state of alfairs, they must or the strong will to continue inde-placed power step by step. The state of alfairs, they must or the strong state of alfairs, they must or the strong will be gradually for the server step by step. The state of alfairs, they must or the strong state of alfairs, they must or the strong state of alfairs, they must or the strong will be gradually for the server the strong will be gra ordinate, the new Vietnam can is strong will to continue more establish a true democratic appendix labors. "New Int'iism" by the Democrational international is in the North and the political power step by step. When the South Vietnam is Government will be gradually Asia. Mr. Nixon suggests that to discuss about unifying the us of a very intense national. They, for example, must aim in nationalistic and in demo- the "New Isolationist pilocy" sibility of Asian defense. He North and the South Vietnam ism in Vietnam. Each South to constitute a democratic in- cratic (not asemblage of op- under the flag of "New Int'intends to convert the response."