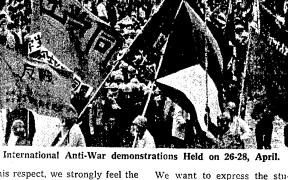

On April 28. Okinawa Day, such groups as the Socialist party, Sohyo (General Council of Trade Unions of Japan), Central Executive Committee for the return of Okinawa and Bonin Island (Communist), Kakumaru groups of Zengakuren and Sampa Rengo (Three-Factions Alliance) held separate neetings to demand the return of Okinaw to Japan, and in addition, staged rallies.

Moreover, the students of Tokyo and Rikkyo Keio, Paul) Universities of Jichikai Kyoto (Self-Government Joint Struggle) held a meeting on Mita campus at 1:30 p.m. the meeting, they criticized the Sampa Rengo Zengakuren and made such slogans as, Return The gathering of the Inter- The meeting demanding the Okinawa to Japan', 'We Oppose national Anti-War Movement return of Okinawa to Japan was the Vietnam War', 'Down with held at the Hibiya Outdoor Con-