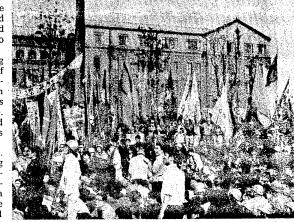

## The Centennial Naming S.-G. Struggle Ceremony of Keio Univ. Held with Great Pomp

now being constructed and re-moval of the building of Dept. to an end at 12:00.

The Centennial Ceremony of of Technology is planned for shi campus on May 10 but the the Naming of Keio Gijuku was accomplishing this. President held on May 5 attended by 2,-000 people concerned with Keio University.

University. The Ceremony began at 10:00 posed the feudal system. After was that the S.G. students of a.m. with a ceremonial address that Mr Matsuda who is a re-by President Nagasawa. He presentative of Jukuin (under ported Murakawa, chairman arguing the students of the state of the sta a.m. with a ceremonial address that Mr Matsuda who is a re-by President Nagasawa. He presentative of Jukuin (under-said, "The present Keio Univ." was only a private school for the study of the Dutch lan-guage and belonged to the Dept. of Law, made a con-responsibility. The S-G stu-Nakatsu clan. Just 100 years ago it was renamed Keio Gijuku by Yukichi Fukuzawa and thereby became an inde-pendent school. During the battle of Shogitai at Ueno, Edo battle of Shogitai at Ueno, Edo out taking part in political S.-G. student nan and so on, the battle of Shogitai at Ueno, Edo out taking part in political S.-G. students of Law, Political (present Tokyo), Yukichi was movements. And after a con- and Literature Dept. did not un-reading an economic book by F. Wayland with the students of the school and was quite indifferent to the battle going Bank of tawn of the arroduct of the War and Okinawa Return Move-todufferent to the battle going Bank of tawn of the arroduct of multis on April 26.28. When indifferent to the battle going Bank of Japan (a graduate of ments on April 26.28; What on. That day was May 15." Keio), a Doctor's Degree was the S. G. students of Jaw, On that afternoon, the Anti, cert Hall at 6:00 p.m. on April 27 pan U.S. Security Treaty. At After describing this, Nagasawa conferred on Yasuzaemon Political and Literature Dept. War meeting was held at Meiji under the auspices of Socialist 3:00 they began to demonstrate