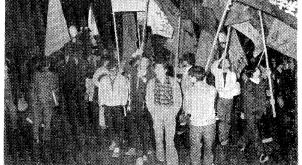

## Anti-Vietnam War New Chairman Of SG Elected Students' Anti-Vietnam War **Rallies on Campus** Yutaka Kanase, a 3rd year

Protest rally on Hiyoshi Campus on October 20.

Vietnam war at Hiyoshi Shiba Park. Campus

This meeting was a first ex-pected to be a general meeting of students, but this hope was unfulfilled, because only about 400 students took part in the meeting. meeting.

Lies to protest against the Vietnam war, supporting the antionwide strike staged by the General Council of Trade Unions of Lance (Church) Unions of Japan (Sohyo) on suggestions. October 20.