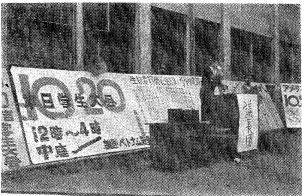

## Anti-Vietnam War New Chairman Of SG Elected Students' Anti-Vietnam War **Rallies on Campus** Yutaka Kanase, a 3rd year

Protest rally on Hiyoshi Campus on October 20.

Vietnam war at Hiyoshi Shiba Park. Campus

This meeting was a first ex-pected to be a general meeting of students, but this hope was unfulfilled, because only about 400 students took part in the meeting. meeting.

Lies to protest against the Vietnam war, supporting the antionwide strike staged by the General Council of Trade Unions of Lance (Church) Unions of Japan (Sohyo) on suggestions. October 20.

Only 200 students gathered ed the assembly, the members to protest against the Vietnam split into two groups and dem-war at the assembly of the onstrated from Mita campus to Department of Economics. Dobashi.

Y. Kanase said, "It is necessary  $t_0$  deal with the problem of the Student Union Building. I will do my best for the The anti-Vietnam war rallies They discussed the role of realization of this goal. As for and Hiyoshi Campus. Ment After the assembly they should promote the anti-war About 400 students held took to the streets in a demon-movements from the student rally to protest against stration from Mita Campus to point of view and co-operate