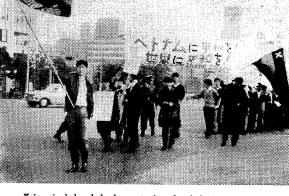

## Gakugei Univ. Students Zengakuren Protests "Peace For Vietnam To Protect Autonomy

May 25, at 2:00 p.m., All crease, authorities do not allow Students Assembly was held in them to enter "Yuten Ryo." tween Japan and ROK was Tokyo Gakugei (Educational & And school authorities stopped sealed at the official residence

Keio single-handed demonstration headed for Hibiya Park, "Peace for Vietnam."

drawal of American forces from three factions;

3) Suspension of all inhu- and the Keio party (300).

with the war.

They called for the following plan at Keio.

80,000 Assemble

May 11, Mr. T. Abe, Mr. N. Abe, Mr. N. Abe, Mr. N. Nakamano Who was a at 3:15 p.m., passing Nino Hashi, lecturer of Saigon Univ. made Sanno-Hashi, Akabane Bashi, his speech on Vietnam history and finally Shiba Park. As the entitled "How the Vietnamese demonstration from Shiba Park look on Vietnam Affairs."

June 9, the "June 9" Meetof these seminars are as follows; tion should be voluntary.

June 9, the "June 9" Meeting of Tokyo was held in Hibiya

1) Vietnamese politics and ecogression to Vietnamese nation. ing of Tokyo was need in Tholya 1) vietnamese points as park at 3:000 p.m. About 80,000 nomics 2) Vietnamese history 3) She justifies her aggression as people assembled.

### Rebuild Autonomous Idea

On June 9, "General movement against the Vietnam Invasive War" was held in Tokyo with 50 thousand of attendants appealed by a critic Mr. Y. Nakano and other men

In Keio, 400 students had also taken part in this demonstration. They had demonstrated to the Hibiya Park shouting out "Objection to the U.S. bombing North Vietnam" or Objection to Japanese government supporting to Vietnam But at the Hibiya Park the Keio Demonstration party had splited into two blocs which one asserted to ioin this movement with Togakuren (Preparation of Tokyo Student Autonomy Association) and the other proclaimed that Keio students should have their own demonstration form.