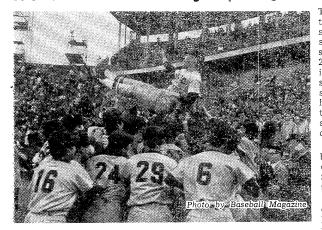

# Keio Captured 18th Victory

Keio University baseball team won the championship of the Tokyo Big Six Univ. Baseball League in autumn season. In the Keio-Waseda Baseball series, which was held on 7th and 8th of November at Jingu Baseball Stadium, Keio defeated Waseda two games consectively and achieved its 18th victory throughout the history of this league.

More than 60,000 spectators crowded to see these games on both days, for the winning

team of this series would get the championship. Keio won very fortunately the first game by the score of 1-0. And the next game Tsuchiya's solo-homer and Mot. Sato's good pitching brought victory for Keio team.

The Mita Campus

Page 5

For last October 30, four new Keio students (one from the U.S.A., one from India and two from Canada) with the help of a number of old Keio students (under the sponsorship of I.I.R. and The American Culture Club) imported from North America a few witches, ghosts pumpkins, cats and a jack-o-lantern. There was a certain amount of trouble getting Halloween visiting visas for the (that is the ghosts, witches and cats) had arrived, rather breath-Tsuchiya smashed solo-homer to mony began. The six universi-the left stand. This was the ties nines marched in order of satisfactory blow which he merit, namely Keio, Waseda, swang fully the inner course Meiji, Hosi, Rikkyo and Tokyo. straight ball after the count of Glorious emperor's cup was 2-3. The ball flew sharply high given to Keio's captain Masa-in the air and fell into just in-side the corner of the left field Students of Keio University