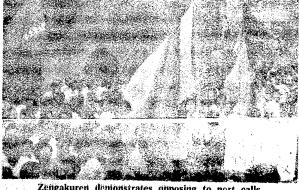

# Prof. Shohei Takamura was Prof. Shohei Takam by US N-Subir

On Aug. 8 the Government permitted calls by U.S. nuclear-powered submarine at Japanese ports. So that calles are being realized all the more. Zengakuren took part in a rally apposing port calles on Sept. 16 at Shimizudani Park.

On September 16, in Shimizudani Park, Zengakuren held a rally opposing to nuclear-powered submarines by U.S. calling at Japanese ports. Approximately 600 students took part in a rally. A total of forty Keio's students

Zengakuren demonstrates opposing to port calls.

U.S. on the assumption that a Energy Committee.

in advance when there is an part and the distribution in the U.S. surance for accident.

Strategic policy and arms in There is nothing to lead us