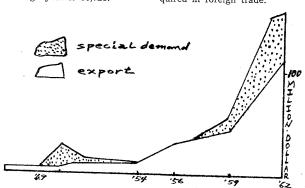

The export of automobiles has only 47 cars—including two-been making remarkable pro-begun in 1957, after ten years in these past five years.

The export of automobiles has only 47 cars—including two-wheeled vehicles—was formally specially ordered are included, begun in 1957, after ten years the total for that involved is small, great progress is reparation. This preparatory through year is 66,721. The export of automobiles has only 47 cars—including two- and when cars which had been million dollars. And it is expected to make great preparation. This preparatory through year is 66,721. strides in the future. The Japanese automotive industry which of foreign markets, improvement nese automotive industry, which of performance, lower producmade its post-war international tion costs and so on. The exdebut in 1947 with the expert of ported cars in 1957 was 49.832.

The amount of foreign currency gained by the export of automobile was 59 million dol-

lars in 1959 and the total amount of the last 15 years 650

Foundation for Future reasons which have efficiency and it has an unlimited motivated the Japanese Auto- futures. Four-wheeled passen-mobile companies out foreign ger cars have recently appeared