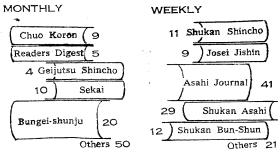

A part of the result of the survey on reading Some students of the Keio University; 124 "What book is your favorite?" Question:

Anna Kerenina (Tolstoy) Jean-Christophe (Romain Rolland) L'Ame enchantée (Romain Rolland) Chijin no Ai (Junichiro Tanizaki) Santaro no Nikki (Tomoji Abe) Le rouge et noir (Stendhal) The bottom (Nikolai Gogol) Tokugawa Ieyasu (Sohhachi Yamaoka) The collections of Akutagawa's Works (Ryunosuke Akutagawa) Crime and Punishment (Tolstoy)
Shukke to Sono Deshi (Momozo Kurata) Les Tibauts (Martin du Gard)

Question: "What magazine do you read?"

answered "No." If we look over The world says that the Keio this fact ironically, it is as fol-

At first their reading is not result may not show a reliable satisfies their heart more, they peared from the survey on their fact; each man should persist, one, but...), we can find the fact will forget reading until the next reading. We held meetings because the power of one man is