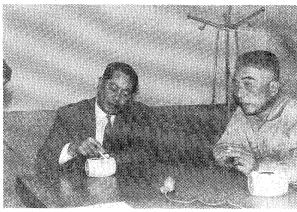

### What is this?

Looking at this picture, what do you imagine? One may think that he jamped off from the roof of a department may think that he jamped off from the roof of a department store to kill himself. But, heavens no! This is director Maeda of our wonderful baseball team. He was being tossed by the members of the team for joy of their winning the the members of the team for joy of their winning the

ing the last K-W baseball match in spring. We many times the game. forget the long hard time that the members of the team Many

and the director had to have. How joyful it would be for Keio student when I was cheering with other students at them to have such a victory after the hard training. Mr. Jingu Stadium." Thus the baseball game means a lot not Maeda, the director of the team, must have had some only to the members of the team but also to all the students tears in his eyes being tossed up. If you once go to the of Keio University. They are very likely to get the love hard training. You never can imagine the stars at Jingu director after winning the game means a lot more for Stadium. We should not see the result only but must everyone watching the game.

We can clearly remember how we were excited watch-consider the effort they had to make to attend and win Maybe you'll find them

Maybe you'll find them training in sweat and dust at game.

Hiyoshi today, too. Let's cheer for them to make it possible
Many Keic students say, "I felt strongly that I was a to see such a sight again at Jingu Stadium.