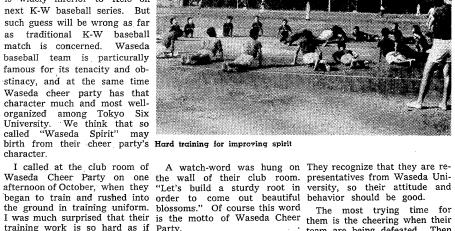

### SPIRIT MOST IMPORTANT-WASEDA

In recent seasons Waseda baseball team is anyhow not so strong and far from winning championship. So it may generally be considered that Waseda is widely inferior to Keio on next K-W baseball series. But such guess will be wrong as far as traditional K-W baseball match is concerned. Waseda baseball team is particurally famous for its tenacity and obstinacy, and at the same time Waseda cheer party has that character much and most well-organized among Tokyo Six University. We think that so called "Waseda Spirit" may character.

training work is so hard as if Party. they were a certain sports club members as to play rabbit-jumping and running. I've heard that cheer party needs much phisical strength, but I never ship. Many ways may be Many ways may be Keio even at the disadvantage that cheer party needs much sity, so they little liave leader among Waseda spectators than phisical strength, but I never ship. Many ways may be Keio even at the disadvantage estimate that they have to take found to lead others, for extended training three days a ample by wielding particular time, that is very heartening such hard training three days a ample by wielding particular for cheer leaders.

power and by advising oppres- Lastly I asked how do you sively in a loud voice. However think will Waseda fight with Waseda Cheer Party think it Keio on the next K-W baseball selves become a model to make ed without hesitation that Wase-

team are being defeated. Then Cheer Party should always they encourage themselves with

the best way that they them- series, then all of them answermore effort to do something than da will win two games consecuothers and set a good example. tively. They hope so by all means.