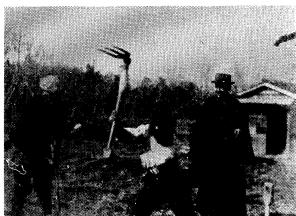

### What is this?

Looking at this picture, what do you imagine? One may think that he jamped off from the roof of a department may think that he jamped off from the roof of a department store to kill himself. But, heavens no! This is director Maeda of our wonderful baseball team. He was being tossed by the members of the team for joy of their winning the the members of the team for joy of their winning the

ing the last K-W baseball match in spring. We many times the game. forget the long hard time that the members of the team Many

and the director had to have. How joyful it would be for Keio student when I was cheering with other students at them to have such a victory after the hard training. Mr. Jingu Stadium." Thus the baseball game means a lot not Maeda, the director of the team, must have had some only to the members of the team but also to all the students tears in his eyes being tossed up. If you once go to the of Keio University. They are very likely to get the love hard training. You never can imagine the stars at Jingu director after winning the game means a lot more for Stadium. We should not see the result only but must everyone watching the game.