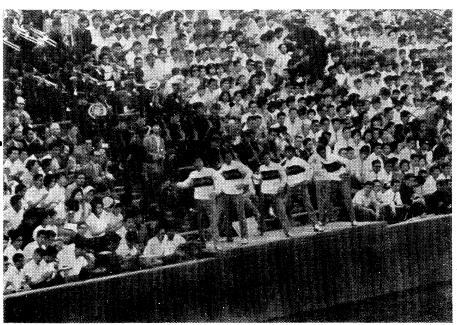

# CHEER PARTIES OF KEIO AND WASEDA

"I cannot understand baseball game well, but I want to go to Keio-Waseda baseball game for once to see the both schools cheering".... We sometimes heard such conversation. Indeed the match between Keio and Waseda is traditionally very exciting one but the cheering is also worth seeing and very famous from olden times. Now we introduce you the cheer parties of both schools here.

Keio cheering on K-W baseball series