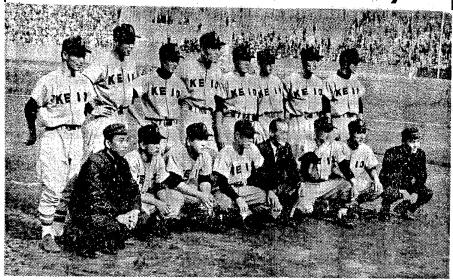

# Keio Wins Emperor's Cup air four times and five, by the tral Education Council. Taura, Ohashi, Fuji, Enomoto On the two-days of October

which belongs to Waseda Univ. Dpt. Senior), Tatsuroku Terada

## The Keio Team in the Victory

# KEIO CAPTURES THE EMPEROR'S TROPHY

Keio base-ball team win finally the victory after the lapse of six years. which was concerned with the Since the first winning game with Meiji Univ. Keio won one victory after another though having lost the game with Hosei Univ. and at last whether Keio win the champion ship or not depend only upon K-W traditional match.