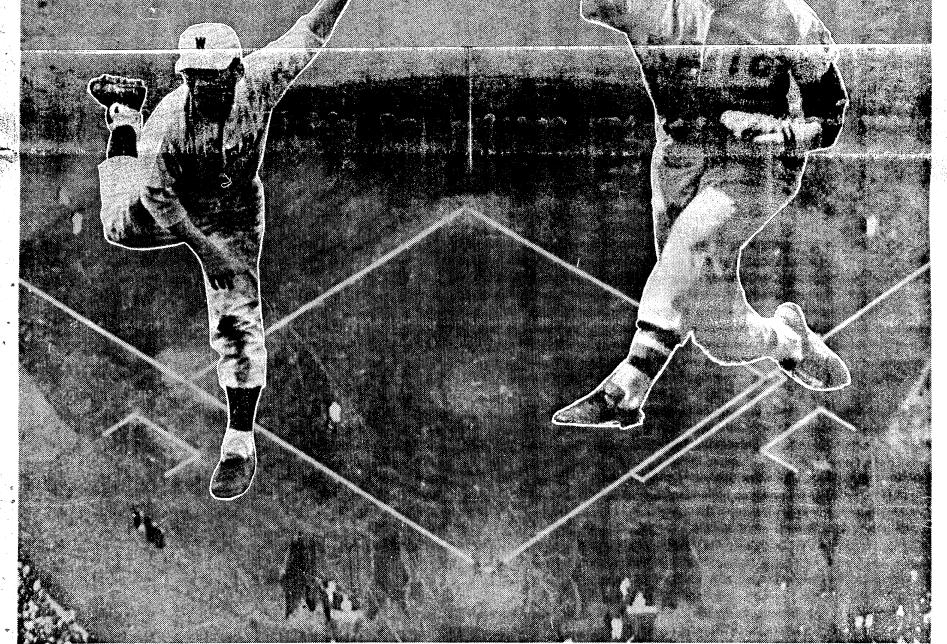

# KIRIO WASEDA BASEBALL SERIES

Vol. XVII No. 6, 116 Mita, Tokyo, Japan November, 1962

The Mita Campus

Left...Y. Miyamoto
(The Ace of Waseda)

Right...G. Fuji (The Ace of Keio)

SPECIAL EDITION

The Scenes and Players Unforgetlable ..... Page 2

# and Players Unforgettable

The W-K baseball match is one of the most traditional and famous games in the history of amateur sports in Japan. It has the history for sixty years. There have been produced many unforgettable stories and players ever since its birth. And it is interesting to track out how two teams had fought and what players had actively played in those games.