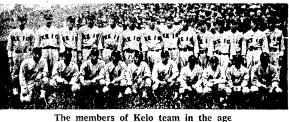

## The Keio Team in the Victory

# KEIO CAPTURES THE EMPEROR'S TROPHY

Keio base-ball team win finally the victory after the lapse of six years. which was concerned with the Since the first winning game with Meiji Univ. Keio won one victory after another though having lost the game with Hosei Univ. and at last whether Keio win the champion ship or not depend only upon K-W traditional match.