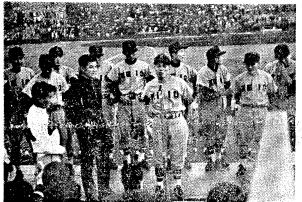

# At first I took it as joke, but To C-America

that it was the very punch, which helped Keid to throw back its dishonor of being an eternal second-place holder" to the

In the succeeding innings, the Keio squad got annimated as if to chase away the 6-year gloom, earning 11 runs up to the final inning. While, in defense, sophomore Watanabe, who replaced Fuji in the fourth inning kept Waseda's batting completely silent, and paced Keio to the king of the Tokyo Big Six University League.

After the game, in front of the dugout an impresive "Doage"

As soon as the burst of exultation occurred, pieces of paper the early innings.

It was Ohashi's three-run triple various colors were thrown into in the ground. That was the moment when the Keio won the victory for 11 seasons' separation.