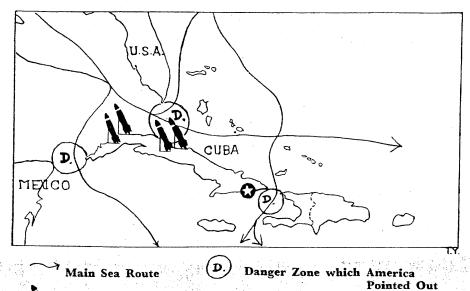

# World's Future in Perspective from Cuban Crisis

President John F. Kennedy's announcement on October 22, of the U.S. Policy to stop military supfrom reaching Cuba caused world wide anxiety of War. People did not think that a crisic large.

However, in the future, dition that they have not been plies from reaching Cuba, caused world wide anxiety of War. People did not think that a crisis large enough to precipitate World War III would arise over Cuba. Fortunately the crisis was avoided (even if for a while) by Soviet Russia's concessions. The week of October 22 and 28 however made us realize try against Cuba. Certainly, the it foundamentally. the intensity of the Cold War.

radio broadcasting that the arms

to open the U.N. Secretary Coun-

The marine brockade of Cuba

Army extended around the Caribbaen Sea. In the urgent

was begun at 10 a.m. this day

seemed to turn their way.

Oct. 22

## U.S. President Kennedy delared unexpectedly through Cuban Memorandum through special radio broadcast-

block was to make Cuba today. So the world war fell into ported that at least 12 transports the new crisis of the world war of Soviet had turned back and talk with Soviet First Deputy in A-bombs again. President a Soviet tanker for Cuba was Foreign Minister Vasily V. Kennedy said in his declaration permitted to forward. In U.N. Kuzeuetsov who was expressed that there were that it proved that there were that it proved that there were Secretary Council this day U.S. from Soviet Union and U.N. remiddle-distance missile (I.R.B.M.) representative Stevenson expressentative Stevenson and Machanes in Cuba which could at plained the pictures of I.R.B.M. loui to progress the primary tack Washington, the Panama bases in Cuba as proofs tack Washington, the Panama bases in Cuba as proofs. Canal, Cape Canaberal, Mexico