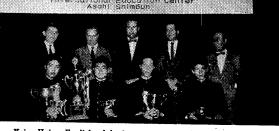

Keio Misses Champ. In Debating Contest

HE TWELFTH INTERCOLLEGIATE ENGLISH DEBATING CONTEST Internation n Center

Keio Univ. English debating team missed the championship being beaten by Meiji Univ. in the 12th Intercollegiate English Debating Contest held at the Asahi Shimbun Hall on Sept. 29.

The annual program was sponsored by the International Education Center and the Asahi Shimbun. The contest participants were Lon Center and the Asani Shimbun. The contest participants were 2-member teams from 13 universities, including Chuo, Sophia, To-kyo, Hitotsubashi Univ. They debated on the subject of this year's contest, "Resolved that a 40-hour week should be legally adopted in Japan." The winning Meiji team assumed the affirmative position and Keio, the negative.

Keio debaters consisted of Hideo Ohshima (the first from right, front row), junior in the Dept. of Business and Commerce, and Hideo Fukuchi (the second), junior in the Dept. of Political Science. (Photo by courtesy of Asahi Evening News.)