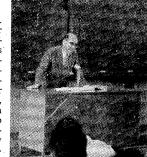

Seniors of the Law Dept. listening to Prof. T. Minemura's lecture on the law of economics.

very practical examples which Sauer, the German scholars of are around us... Yes, his lec- world-wide-fame, also the protures are apt to ramble, we can fessor respects Dr. Shinzo Kojsay, but his rambles mean talk- zumi.