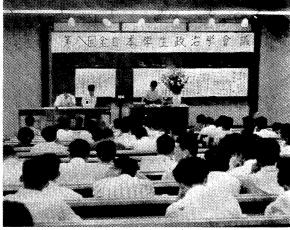

Tsuvoshi Miyazawa was candidates, T. Miyazawa, Y. Waelected the new chairman of tanabe, and Y. Ohoka, stood for the Keio Autonoumous Comthe position. But since none of
mittee at June 7 General the could get majority votes,
T. Miyazawa Assembly on the Mita campus.

The first election and Watabe used for the promotion of nabe, 63 votes competed again human relations and be used by the second titelit could get finally votes, and the second conference on Politics was held on 24th and 25th of June at make, 63 votes competed again human relations and be used by the second conference on Politics was held on 24th and 25th of June at make, 63 votes competed again human relations and be used by the second conference on Politics was held on 24th and 25th of June at make, 63 votes competed again human relations and be used by the second conference on Politics was held on 24th and 25th of June at make, 63 votes competed again human relations and be used by uus.

nabe, 63 votes competed again human relations, and be used by sorship of the Seminar Committee of the Political Science Devices of the Political Science Device out with Masato Kaneko of the sult, Miyazawa was elected by character of students.

tember of the Judo Club. The newly elected chairman At the Assembly, Takeo Aoki, T. Miyazawa stated his hope as senior of the Dept. of Comfoliows:

The hall would thus exceed the limitations of the common nually by the students of policoncept of a Student hall.