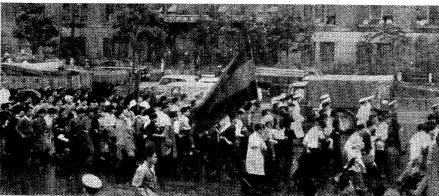

# 2 Student Groups Active Some 150 students of Keio University, including about 20 coeds, were among the demonstrators of the known to the known to

Liberal-Democratic Party passed the Diet comparatively quietly, jiren took their 5th through 7th status was not known, on charges the bill through the Lower Previously members of the Peo actions against the bill on June of obstructing police officers in through 8th. That on June the performance of official duty, when the bill was discussed in Peace and Democracy were also strators did not disperse around the public safety ordinance. when the bill was discussed in the Upper House, some 30,000 persons, including labor unionists and leftist students, staged vio-lent demonstrations past mid-night and about 200 persons were injured. In the Diet strong opposition by senior conservative members of the Upper House and a threat by the Upper House President and Vice-President to resign forced the Government into retreat over the bill.

Leftist students, especially students of Zengakuren and Zenji-ren, have been actively demonstrating 'against the bill, as have the Socialist Party members and labor unionists. They are against the bill because their demonstrations are prohibited if the law is

Their demonstrations have become more violent and active in the past two months. On the afternoon of the day when the lowed by the Metropolitan Police bill, jointly sponsored by the Board to petition the Diet provid-Liberal - Democratic Party and ed they did not use flags, pla-the Democratic Socialist Party, cards, loudspeaker cars, shouts, passed the Lower House, some snake 3,000 students and trade union-tactics. ists were mobilized to demonstrate outside the Diet to present fighters, however, were not per-

Zengakuren students demon- warning under the name of the

violence bill has been created in- sit-down tactics in front of the through the loudsneaker. side and outside of the Diet Building like that over the revi-Building like that over the revision of the Japan-U.S. Security sion of the Japan-U.S. Security space of the former Palace the anti-violence bill from June
The votes of the majority Heights, walked to and around 5th through 8th, while the Zen
including one Keio student, three unionists and one man whose