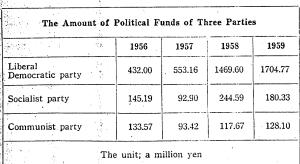

As for the qualification of the proportional to that of eligible or overs. This means that the new votes go. Japanese above to the normal district has not been adjusted at the election o

The Polling Score of Candidates for of the representative. In 1959, three political parties are shown the Member of the House of County the number of eligible voter was in the next table. The amount 5630,000 in Tokyo pref. and 2620,- indicated in the table was not 000 in Hokkaido. The large dif- that for the election campaign ference of the number of the particularly. But in the years voters between the two elector- of the election, 1958 and 1959, ates was not reflected on the the sum of the political fund of number of the representative, each parties, especially of the Tottori pref. was to elect 1 regovernment party increased. The presentative to 360,000 eligible conservative is supplied with the voters. The number of the elig-fund by the industries while the lible voters per a members of the opposition by labor unions. There House to be elected was 360,000 are many cases that a company in Tottori pref. while in Tokyo it donated to a political party as was 1410,000. This means that "the private investment" of a the value of one vote of Tokyo company with the view to obtain is roughly a quarter of that of a favourable deal from the gov-Tottori.