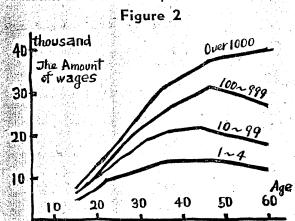

the temporal employee increased chinery manufacturing industry the number of the temporal em ployee accounts for 12.6% of all workers in 1956 and 16.4% in

Moreover as an unskilled labor is required as the result of the simplification of production method, the temporal employee is much more demanded than be-

The rate of the increase and dicrease of the temporal employees (Manufacturing industry)