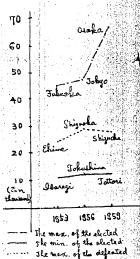

As for the qualification of the proportional to that of eligible or overs. This means that the new votes go. Japanese above to the normal district has not been adjusted at the election o

The Polling Score of Candidates for of the representative. In 1959, three political parties are shown the Member of the House of County the number of eligible voter was in the next table. The amount 5630,000 in Tokyo pref. and 2620,- indicated in the table was not 000 in Hokkaido. The large dif- that for the election campaign ference of the number of the particularly. But in the years voters between the two elector- of the election, 1958 and 1959, ates was not reflected on the the sum of the political fund of number of the representative, each parties, especially of the Tottori pref. was to elect 1 regovernment party increased. The presentative to 360,000 eligible conservative is supplied with the voters. The number of the elig-fund by the industries while the lible voters per a members of the opposition by labor unions. There House to be elected was 360,000 are many cases that a company in Tottori pref. while in Tokyo it donated to a political party as was 1410,000. This means that "the private investment" of a the value of one vote of Tokyo company with the view to obtain is roughly a quarter of that of a favourable deal from the gov-Tottori.

law will be necessary in order profit of the company at the cost that the will of the voters will of dividends that otherwise be reflected on the Diet more ac-curately. According to the elec-tion law, the number of the re-presentative of every electorate to hold an influential position is to be adjusted to the result of over the parties they are finantie the Census to take place every cially supporting. Consequently, five year. The reason why this the extreme differences in the inadjustment has not been carried terests of the financial suport of the total the representatives. out is that all the representatives, have made the strille between the

ernment in its business.

As a result, the votes polled by successful and unsuccessful candidates vary with the electorates as shown in the graph.

The amendment of the election law will be necessary in order results of the company at the cost of the the conservative and the Progressive alike, dare not to revise the Election Law.