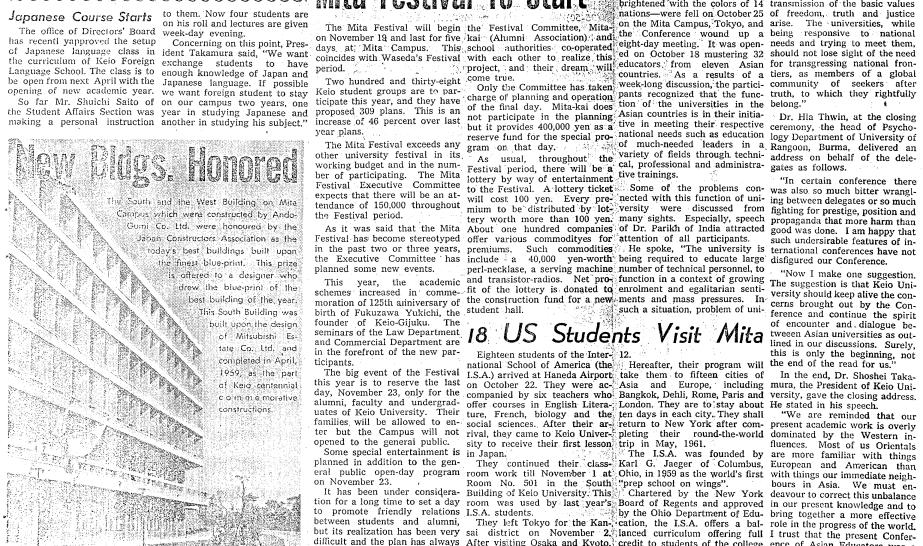

# Wisses Emperor's

Keio suffered a defeat and her ed in failure.

The final playoff with Waseda on which the pennant of the fall season depended was fought on November 12, from 1 p.m. at Meiji Shrine Baseball Stadium. It was the third playoff between Keio and Waseda, and Keio lost the game by a score of 3-1 and put a period to one-week-long crucial K-W series.

The traditional K-W series had been fought since November 6 with the championship at stake. In the first game Keio marked 2-1 defeat, but got the 4-1 victory in the second game. Again Keio lost the third game by a score of 3-0. Then the league records of both universities became tied and unprecedented playoffs started.

The two rivals battled to a 11inning 1-1 tie in the first playoff on November 9, and called on account of darkness. Keio and Waseda collided again on No-11 scoreless innings.

Each day a capacity crowd of The final league standings of over 65,000 packed to the stadithe fall season are: Waseda, unal and more than one thousand Keio, Hosei, Rikkyo, Tokyo and arkent students and ball lans Meight

Waseda nine are shouting for joy after winning the championship. (by courtesy of The Yomiuri.)

vember 11 and drew after florce lined up outside the stadium all night to get tickets.