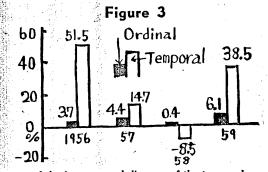

hole money supply from all index of financial agencies is a an from city banks. And 70% that amount goes to firms with ore than 1,000 employees. Acrolling to Figure 4, the loan from oning-term banks and trust banks mounts to 13% of all the money upply, and 80% of that figure to the information of industrial technology poses a government tends to prefere reduction policy to social security policy.

Figure 4

Rate of money supply from lifferent financial agencies

The government of industrial technology. This means that the present skilled workers become less important in the near future. But at present big enterprises can not easily discharge the skilled workers who are not in need in the new production has become a deterrent element for economic growth. A bottlength of the production has already appeared in the field of transportation.